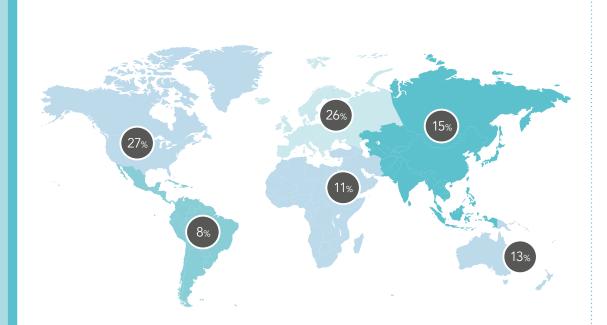

# Number of visits for Research Outreach website 30.0k 20.0k 10.0k 98,624 Total number of sessions Total number of page views 137,258 Total number of users 76,012 Total number of pages/session 2.64 Geographical location of web viewers

# Geographical location of web viewers

Technology

68%