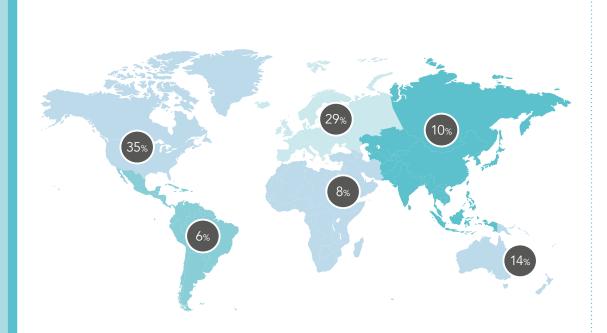

# Rey metrics for all content promoted on Facebook People reached Engagements 42412 5658 Age range

35-44

45-54

# Geographical location of web viewers

18-24

25-34